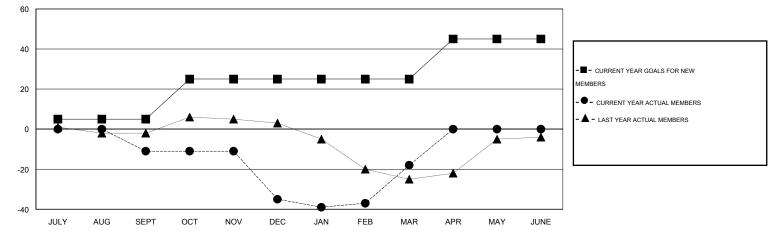

## District 119

Results as of: 3/31/2014

| GMT: OPEN     |                       |                     | LOCATIO                    | ON HUNGARY                  |                       |                    |                                  |                              | GMT CA 4                    |  |
|---------------|-----------------------|---------------------|----------------------------|-----------------------------|-----------------------|--------------------|----------------------------------|------------------------------|-----------------------------|--|
|               |                       | Clubs               | Members                    |                             |                       |                    |                                  |                              |                             |  |
|               | RESULTS FOR 2013-2014 |                     |                            |                             | RESULTS FOR 2013-2014 |                    |                                  |                              |                             |  |
| QUARTER       | NEW CLUB<br>GOAL      | ACTUAL NEW<br>CLUBS | ACTUAL<br>DROPPED<br>CLUBS | ACTUAL NET<br>GAIN/<br>LOSS | QUARTER               | NEW MEMBER<br>GOAL | ACTUAL TOTAL<br>MEMBERS<br>ADDED | ACTUAL<br>DROPPED<br>MEMBERS | ACTUAL NET<br>GAIN/<br>LOSS |  |
| JULY/AUG/SEPT | 0                     | 0                   | 0                          | 0                           | JULY/AUG/SEPT         | 5                  | 3                                | 14                           | -11                         |  |
| OCT/NOV/DEC   | 1                     | 0                   | 0                          | 0                           | OCT/NOV/DEC           | 20                 | 6                                | 30                           | -24                         |  |
| JAN/FEB/MAR   | 0                     | 1                   | 1                          | 0                           | JAN/FEB/MAR           | 0                  | 38                               | 21                           | 17                          |  |
| APR/MAY/JUNE  | 1                     | 0                   | 0                          | 0                           | APR/MAY/JUNE          | 20                 | 0                                | 0                            | 0                           |  |